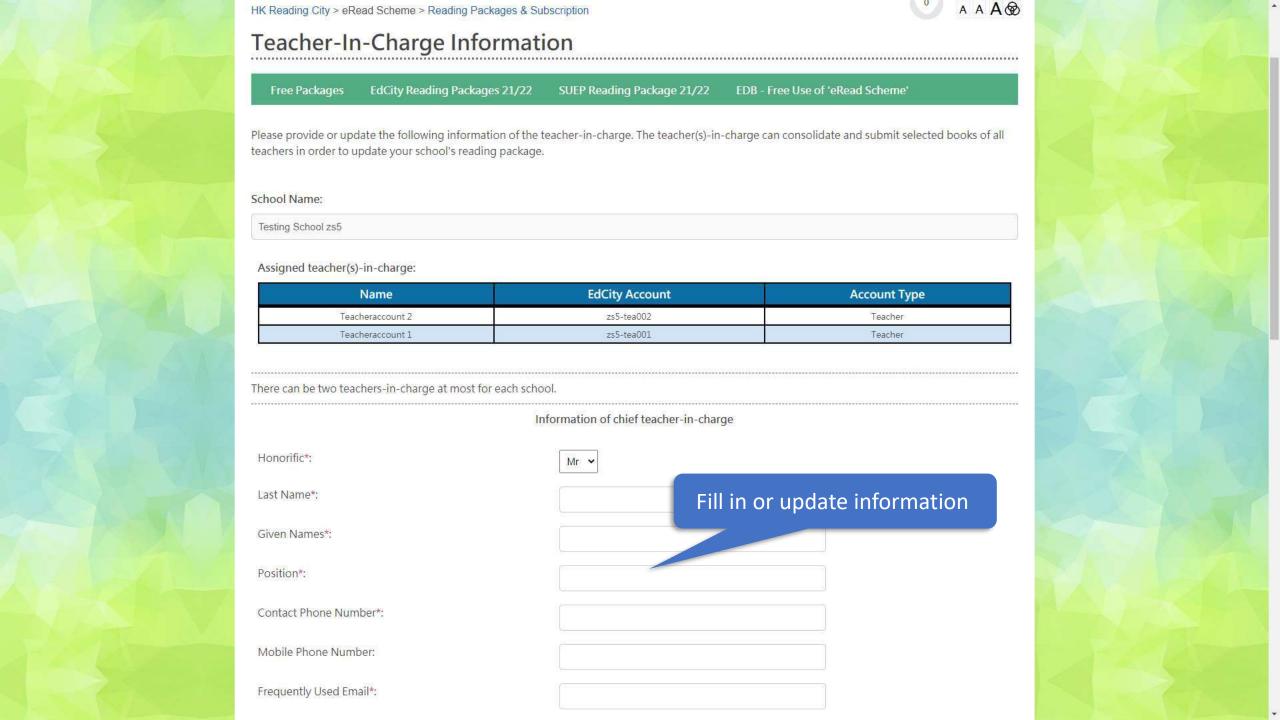

中文 | Main Page

Join Membership:

|     | There can be two teachers-in-charge at most for each scho                                                                                                                                                                                                                                                                                                                                             |                                                                                                      |                                                                                                                                                                                   |  |  |
|-----|-------------------------------------------------------------------------------------------------------------------------------------------------------------------------------------------------------------------------------------------------------------------------------------------------------------------------------------------------------------------------------------------------------|------------------------------------------------------------------------------------------------------|-----------------------------------------------------------------------------------------------------------------------------------------------------------------------------------|--|--|
|     | In                                                                                                                                                                                                                                                                                                                                                                                                    | Information of chief teacher-in-charge                                                               |                                                                                                                                                                                   |  |  |
|     | Honorific*:                                                                                                                                                                                                                                                                                                                                                                                           | Ms 🕶                                                                                                 |                                                                                                                                                                                   |  |  |
|     | Last Name*:                                                                                                                                                                                                                                                                                                                                                                                           | Wong                                                                                                 |                                                                                                                                                                                   |  |  |
|     | Given Names*:                                                                                                                                                                                                                                                                                                                                                                                         | Charlotte                                                                                            |                                                                                                                                                                                   |  |  |
|     | Position*:                                                                                                                                                                                                                                                                                                                                                                                            | Librarian                                                                                            |                                                                                                                                                                                   |  |  |
|     | Contact Phone Number*:                                                                                                                                                                                                                                                                                                                                                                                | 12345678                                                                                             |                                                                                                                                                                                   |  |  |
| 200 | Mobile Phone Number:                                                                                                                                                                                                                                                                                                                                                                                  |                                                                                                      |                                                                                                                                                                                   |  |  |
|     | Frequently Used Email*:                                                                                                                                                                                                                                                                                                                                                                               | wkwong@hkecl.net                                                                                     |                                                                                                                                                                                   |  |  |
|     | <ul> <li>activity / scheme.</li> <li>2. For the above purpose, your name and school name or media. Your information may also be provided at 3. It is mandatory for you to provide personal data ma accept your application. It is voluntary for you to prequality.</li> <li>4. EdCity has a policy governing the collection and half held by EdCity about you. Please visit edcity.hk/data</li> </ul> | out the latest education related news, special offers, active the privacy policy of click 'Next Step | website and / or other websites and /<br>nisations / media.<br>data, EdCity may not be able to<br>ther statistics and review its service<br>cess to and correction of information |  |  |

| There can be two teachers-in-charge at mo                                                                                                                                                                                                                                                                                                              | ost for each school.                                                                                                                                                                                                                                                                                                                                                                                                                                                                                                                                                                                                                                                                                                                                                                                                                                                                                                                                                                                                                                                                                                                      |  |
|--------------------------------------------------------------------------------------------------------------------------------------------------------------------------------------------------------------------------------------------------------------------------------------------------------------------------------------------------------|-------------------------------------------------------------------------------------------------------------------------------------------------------------------------------------------------------------------------------------------------------------------------------------------------------------------------------------------------------------------------------------------------------------------------------------------------------------------------------------------------------------------------------------------------------------------------------------------------------------------------------------------------------------------------------------------------------------------------------------------------------------------------------------------------------------------------------------------------------------------------------------------------------------------------------------------------------------------------------------------------------------------------------------------------------------------------------------------------------------------------------------------|--|
|                                                                                                                                                                                                                                                                                                                                                        | Information of chief teacher-in-charge                                                                                                                                                                                                                                                                                                                                                                                                                                                                                                                                                                                                                                                                                                                                                                                                                                                                                                                                                                                                                                                                                                    |  |
| Honorific*:                                                                                                                                                                                                                                                                                                                                            | Ms                                                                                                                                                                                                                                                                                                                                                                                                                                                                                                                                                                                                                                                                                                                                                                                                                                                                                                                                                                                                                                                                                                                                        |  |
| Last Name*:                                                                                                                                                                                                                                                                                                                                            | Wong                                                                                                                                                                                                                                                                                                                                                                                                                                                                                                                                                                                                                                                                                                                                                                                                                                                                                                                                                                                                                                                                                                                                      |  |
| Given Names*:                                                                                                                                                                                                                                                                                                                                          | Charlotte                                                                                                                                                                                                                                                                                                                                                                                                                                                                                                                                                                                                                                                                                                                                                                                                                                                                                                                                                                                                                                                                                                                                 |  |
| Position*:                                                                                                                                                                                                                                                                                                                                             | Librarian                                                                                                                                                                                                                                                                                                                                                                                                                                                                                                                                                                                                                                                                                                                                                                                                                                                                                                                                                                                                                                                                                                                                 |  |
| Contact Phone Number*:                                                                                                                                                                                                                                                                                                                                 | 12345678                                                                                                                                                                                                                                                                                                                                                                                                                                                                                                                                                                                                                                                                                                                                                                                                                                                                                                                                                                                                                                                                                                                                  |  |
| Mobile Phone Number:                                                                                                                                                                                                                                                                                                                                   |                                                                                                                                                                                                                                                                                                                                                                                                                                                                                                                                                                                                                                                                                                                                                                                                                                                                                                                                                                                                                                                                                                                                           |  |
| Frequently Used Email*:                                                                                                                                                                                                                                                                                                                                | wkwong@hkecl.net                                                                                                                                                                                                                                                                                                                                                                                                                                                                                                                                                                                                                                                                                                                                                                                                                                                                                                                                                                                                                                                                                                                          |  |
| Personal Information Collection Stateme                                                                                                                                                                                                                                                                                                                | ent                                                                                                                                                                                                                                                                                                                                                                                                                                                                                                                                                                                                                                                                                                                                                                                                                                                                                                                                                                                                                                                                                                                                       |  |
| activity / scheme.  2. For the above purpose, your name or media. Your information may also accept your application. It is volunted quality.  4. EdCity has a policy governing the conheld by EdCity about you. Please vis 5. EdCity will email you newsletter and EdCity. Such direct marketing will stee 6. If you DO NOT agree to receiving steeps. | the purpose of application, contact, survey, results announcement and any arrangements related to this and school name/organization name may be disclosed through EdCity's website and / or other websites and / or obe provided and disclosed to EdCity's co-organisers / supporting organisations / media. Dersonal data marked with asterisks. If you do not provide such personal data, EdCity may not be able to any for you to provide your personal information, it will help EdCity to gather statistics and review its service collection and handling of personal data. You have the right to request access to and correction of information sit edcity.hk/dataprivacy or contact our staff for further details. If information about the latest education related news, special offers, activities, services and products of trictly comply with the privacy policy of EdCity. You can opt not to receive such emails any time. Submit elatest education related news, special offers, activities, services and products.  ICK 'Submit'  Be latest education related news, special offers, activities, services and products. |  |