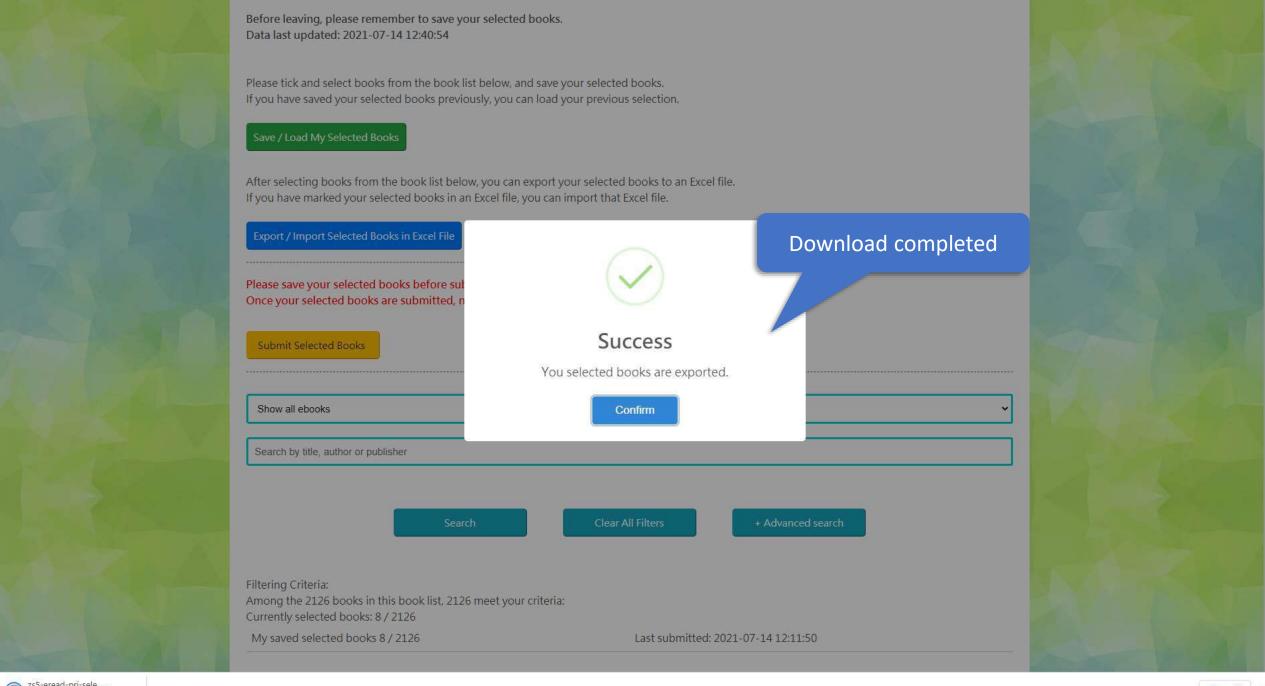

Export / Import Selected Books in Excel File

Please save your selected books before submitting them. Once your selected books are submitted, no changes can be Then click 'Export / Import Selected Books in Excel File'