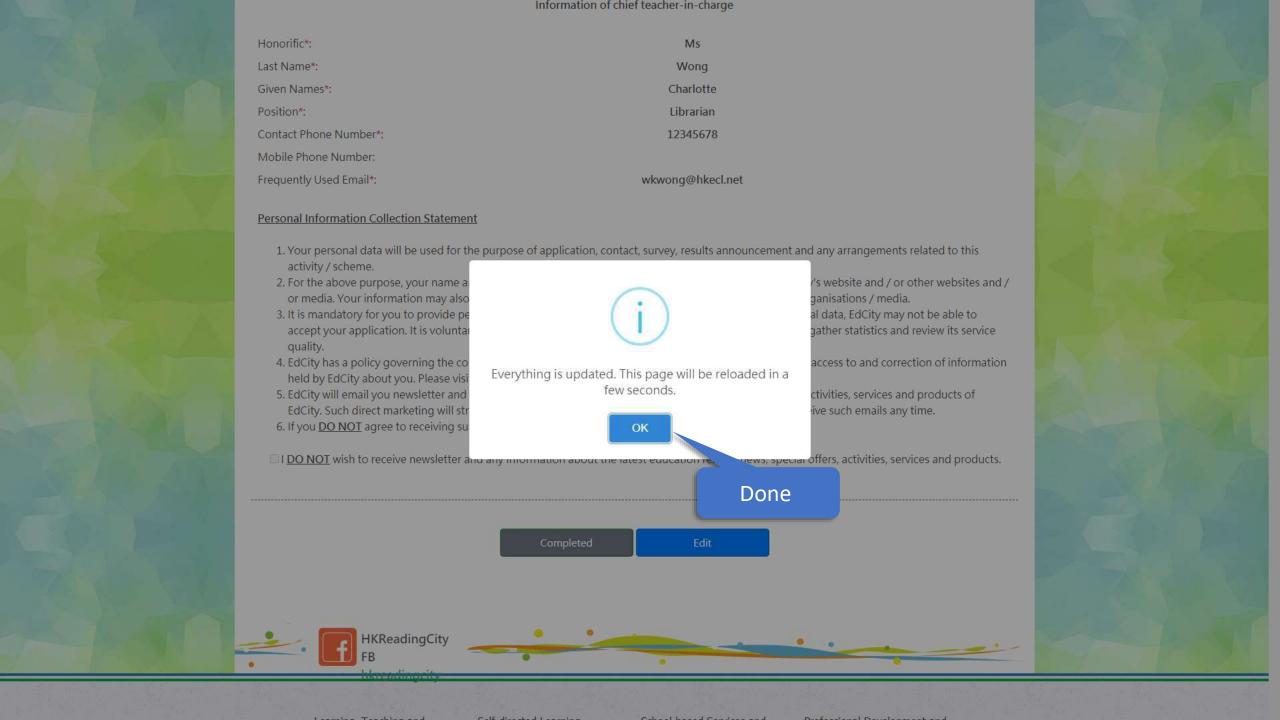

中文 | Main Page

Join Membership:

|     | There can be two teachers-in-charge at most for each scho                                                                                                                                                                                                                                                                                                                                             |                                                                                                      |                                                                                                                                                                                   |  |  |
|-----|-------------------------------------------------------------------------------------------------------------------------------------------------------------------------------------------------------------------------------------------------------------------------------------------------------------------------------------------------------------------------------------------------------|------------------------------------------------------------------------------------------------------|-----------------------------------------------------------------------------------------------------------------------------------------------------------------------------------|--|--|
|     | In                                                                                                                                                                                                                                                                                                                                                                                                    | Information of chief teacher-in-charge                                                               |                                                                                                                                                                                   |  |  |
|     | Honorific*:                                                                                                                                                                                                                                                                                                                                                                                           | Ms 🕶                                                                                                 |                                                                                                                                                                                   |  |  |
|     | Last Name*:                                                                                                                                                                                                                                                                                                                                                                                           | Wong                                                                                                 |                                                                                                                                                                                   |  |  |
|     | Given Names*:                                                                                                                                                                                                                                                                                                                                                                                         | Charlotte                                                                                            |                                                                                                                                                                                   |  |  |
|     | Position*:                                                                                                                                                                                                                                                                                                                                                                                            | Librarian                                                                                            |                                                                                                                                                                                   |  |  |
|     | Contact Phone Number*:                                                                                                                                                                                                                                                                                                                                                                                | 12345678                                                                                             |                                                                                                                                                                                   |  |  |
| 200 | Mobile Phone Number:                                                                                                                                                                                                                                                                                                                                                                                  |                                                                                                      |                                                                                                                                                                                   |  |  |
|     | Frequently Used Email*:                                                                                                                                                                                                                                                                                                                                                                               | wkwong@hkecl.net                                                                                     |                                                                                                                                                                                   |  |  |
|     | <ul> <li>activity / scheme.</li> <li>2. For the above purpose, your name and school name or media. Your information may also be provided at 3. It is mandatory for you to provide personal data ma accept your application. It is voluntary for you to prequality.</li> <li>4. EdCity has a policy governing the collection and half held by EdCity about you. Please visit edcity.hk/data</li> </ul> | out the latest education related news, special offers, active the privacy policy of click 'Next Step | website and / or other websites and /<br>nisations / media.<br>data, EdCity may not be able to<br>ther statistics and review its service<br>cess to and correction of information |  |  |

| There can be two teachers-in-charge at mo                                                                                                                                                                                                                                                                                                              | ost for each school.                                                                                                                                                                                                                                                                                                                                                                                                                                                                                                                                                                                                                                                                                                                                                                                                                                                                                                                                                                                                                                                                                                                      |  |
|--------------------------------------------------------------------------------------------------------------------------------------------------------------------------------------------------------------------------------------------------------------------------------------------------------------------------------------------------------|-------------------------------------------------------------------------------------------------------------------------------------------------------------------------------------------------------------------------------------------------------------------------------------------------------------------------------------------------------------------------------------------------------------------------------------------------------------------------------------------------------------------------------------------------------------------------------------------------------------------------------------------------------------------------------------------------------------------------------------------------------------------------------------------------------------------------------------------------------------------------------------------------------------------------------------------------------------------------------------------------------------------------------------------------------------------------------------------------------------------------------------------|--|
|                                                                                                                                                                                                                                                                                                                                                        | Information of chief teacher-in-charge                                                                                                                                                                                                                                                                                                                                                                                                                                                                                                                                                                                                                                                                                                                                                                                                                                                                                                                                                                                                                                                                                                    |  |
| Honorific*:                                                                                                                                                                                                                                                                                                                                            | Ms                                                                                                                                                                                                                                                                                                                                                                                                                                                                                                                                                                                                                                                                                                                                                                                                                                                                                                                                                                                                                                                                                                                                        |  |
| Last Name*:                                                                                                                                                                                                                                                                                                                                            | Wong                                                                                                                                                                                                                                                                                                                                                                                                                                                                                                                                                                                                                                                                                                                                                                                                                                                                                                                                                                                                                                                                                                                                      |  |
| Given Names*:                                                                                                                                                                                                                                                                                                                                          | Charlotte                                                                                                                                                                                                                                                                                                                                                                                                                                                                                                                                                                                                                                                                                                                                                                                                                                                                                                                                                                                                                                                                                                                                 |  |
| Position*:                                                                                                                                                                                                                                                                                                                                             | Librarian                                                                                                                                                                                                                                                                                                                                                                                                                                                                                                                                                                                                                                                                                                                                                                                                                                                                                                                                                                                                                                                                                                                                 |  |
| Contact Phone Number*:                                                                                                                                                                                                                                                                                                                                 | 12345678                                                                                                                                                                                                                                                                                                                                                                                                                                                                                                                                                                                                                                                                                                                                                                                                                                                                                                                                                                                                                                                                                                                                  |  |
| Mobile Phone Number:                                                                                                                                                                                                                                                                                                                                   |                                                                                                                                                                                                                                                                                                                                                                                                                                                                                                                                                                                                                                                                                                                                                                                                                                                                                                                                                                                                                                                                                                                                           |  |
| Frequently Used Email*:                                                                                                                                                                                                                                                                                                                                | wkwong@hkecl.net                                                                                                                                                                                                                                                                                                                                                                                                                                                                                                                                                                                                                                                                                                                                                                                                                                                                                                                                                                                                                                                                                                                          |  |
| Personal Information Collection Stateme                                                                                                                                                                                                                                                                                                                | ent                                                                                                                                                                                                                                                                                                                                                                                                                                                                                                                                                                                                                                                                                                                                                                                                                                                                                                                                                                                                                                                                                                                                       |  |
| activity / scheme.  2. For the above purpose, your name or media. Your information may also accept your application. It is volunted quality.  4. EdCity has a policy governing the conheld by EdCity about you. Please vis 5. EdCity will email you newsletter and EdCity. Such direct marketing will stee 6. If you DO NOT agree to receiving steeps. | the purpose of application, contact, survey, results announcement and any arrangements related to this and school name/organization name may be disclosed through EdCity's website and / or other websites and / or obe provided and disclosed to EdCity's co-organisers / supporting organisations / media. Dersonal data marked with asterisks. If you do not provide such personal data, EdCity may not be able to any for you to provide your personal information, it will help EdCity to gather statistics and review its service collection and handling of personal data. You have the right to request access to and correction of information sit edcity.hk/dataprivacy or contact our staff for further details. If information about the latest education related news, special offers, activities, services and products of trictly comply with the privacy policy of EdCity. You can opt not to receive such emails any time. Submit elatest education related news, special offers, activities, services and products.  ICK 'Submit'  Be latest education related news, special offers, activities, services and products. |  |