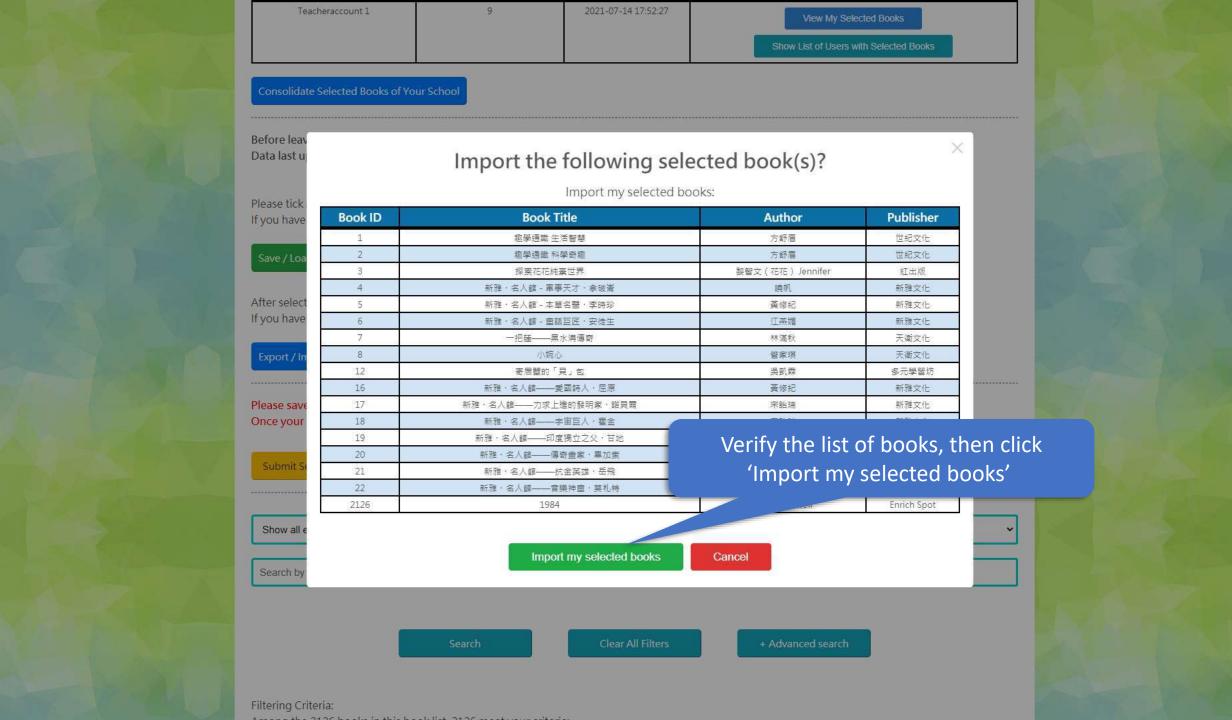

Save / Load My Selected Books

Go back to 'Select Books' page and click 'Export / Import Selected Books in Excel File'

After selecting books from the book list below, you can export you like the low from the book list below, you can export you like the low from the book list below, you can export you like the low from the book list below, you can export you like the low from the book list below, you can export you like the low from the book list below, you can export you like the low from the book list below, you can export you like the low from the book list below, you can export you like the low from the book list below.

Export / Import Selected Books in Excel File

Please save your selected books before submitting them.

Once your selected books are submitted, no changes can be made.

Submit Selected Books

Show all ebooks

Search by title, author or publisher