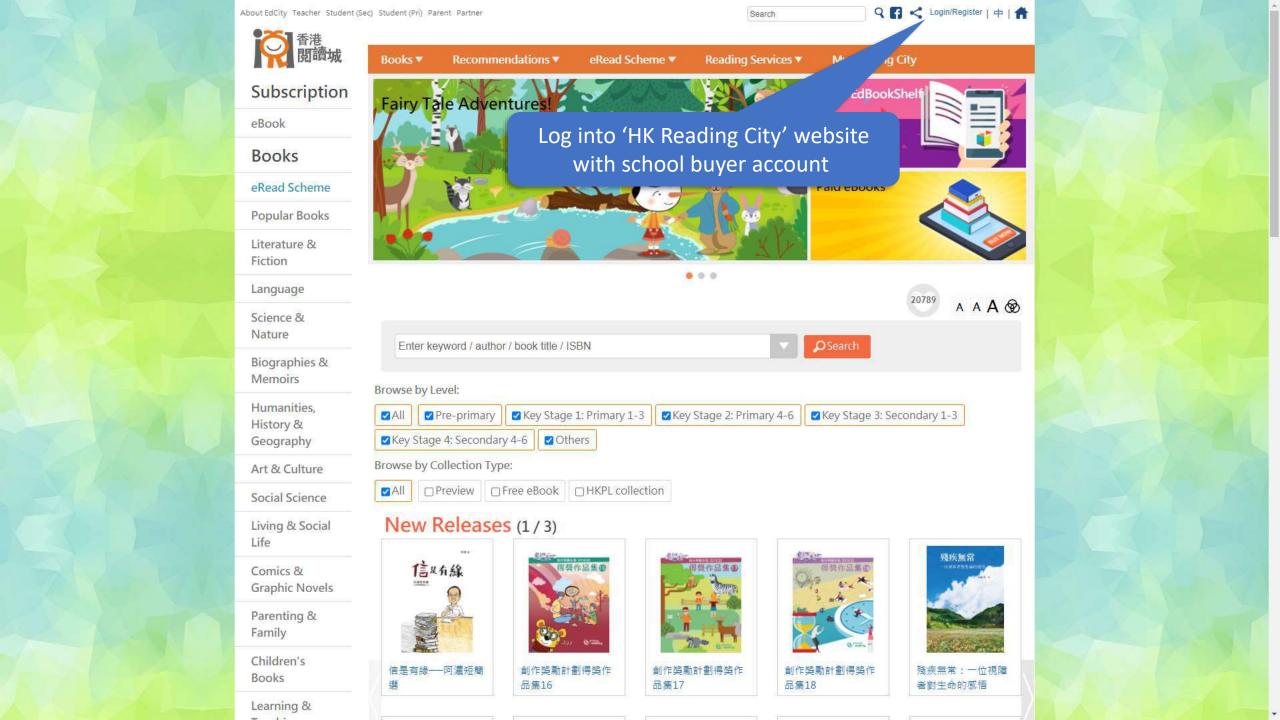

## eRead Scheme

Update Contact Info of Teacher-in-charge & Select Books

Applicable to: Submission of selected books using file upload by one or more teachers

## 1) Update Contact Info for Teacher-in-charge







Member Login:

Email / Login ID

Password

Stay logged in a Show Password

Forgot Password | Forgot Login ID

Log in

or log in with these accounts.

中文 | Main Page

Join Membership:











|     | There can be two teachers-in-charge at most for each scho                                                                                                                                                                                                                                                                                                                                             |                                                                                                      |