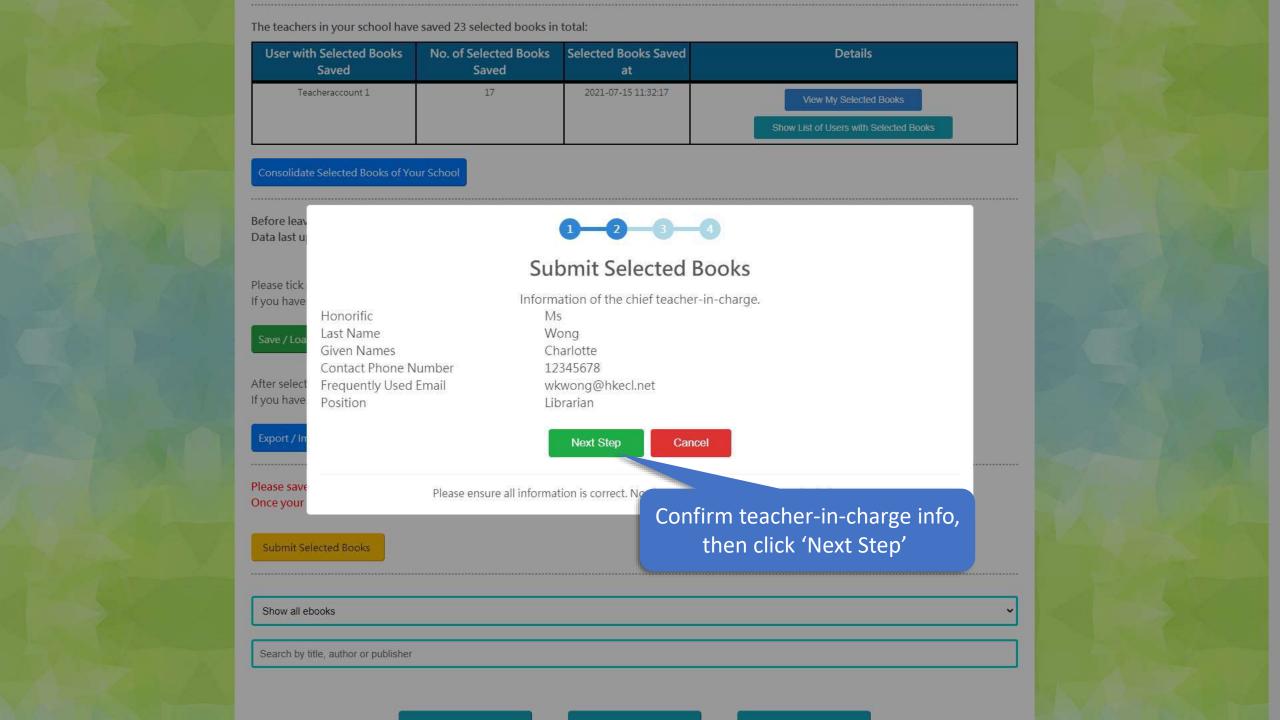

中文 | Main Page

Join Membership:

|     | There can be two teachers-in-charge at most for each scho                                                                                                                                                                                                                                                                                                                                             |                                                                                                      |                                                                                                                                                                                   |  |  |
|-----|-------------------------------------------------------------------------------------------------------------------------------------------------------------------------------------------------------------------------------------------------------------------------------------------------------------------------------------------------------------------------------------------------------|------------------------------------------------------------------------------------------------------|-----------------------------------------------------------------------------------------------------------------------------------------------------------------------------------|--|--|
|     | In                                                                                                                                                                                                                                                                                                                                                                                                    | Information of chief teacher-in-charge                                                               |                                                                                                                                                                                   |  |  |
|     | Honorific*:                                                                                                                                                                                                                                                                                                                                                                                           | Ms 🕶                                                                                                 |                                                                                                                                                                                   |  |  |
|     | Last Name*:                                                                                                                                                                                                                                                                                                                                                                                           | Wong                                                                                                 |                                                                                                                                                                                   |  |  |
|     | Given Names*:                                                                                                                                                                                                                                                                                                                                                                                         | Charlotte                                                                                            |                                                                                                                                                                                   |  |  |
|     | Position*:                                                                                                                                                                                                                                                                                                                                                                                            | Librarian                                                                                            |                                                                                                                                                                                   |  |  |
|     | Contact Phone Number*:                                                                                                                                                                                                                                                                                                                                                                                | 12345678                                                                                             |                                                                                                                                                                                   |  |  |
| 200 | Mobile Phone Number:                                                                                                                                                                                                                                                                                                                                                                                  |                                                                                                      |                                                                                                                                                                                   |  |  |
|     | Frequently Used Email*:                                                                                                                                                                                                                                                                                                                                                                               | wkwong@hkecl.net                                                                                     |                                                                                                                                                                                   |  |  |
|     | <ul> <li>activity / scheme.</li> <li>2. For the above purpose, your name and school name or media. Your information may also be provided at 3. It is mandatory for you to provide personal data ma accept your application. It is voluntary for you to prequality.</li> <li>4. EdCity has a policy governing the collection and half held by EdCity about you. Please visit edcity.hk/data</li> </ul> | out the latest education related news, special offers, active the privacy policy of click 'Next Step | website and / or other websites and /<br>nisations / media.<br>data, EdCity may not be able to<br>ther statistics and review its service<br>cess to and correction of information |  |  |

| There can be two teachers-in-charge at mo                                                                                                                                                                                                                                                                                                              | ost for each school.                                                                                                                                                                                                                                                                                                                                                                                                                                                                                                                                                                                                                                                                                                                                                                                                                                                                                                                                                                                                                                                                                                                      |  |
|--------------------------------------------------------------------------------------------------------------------------------------------------------------------------------------------------------------------------------------------------------------------------------------------------------------------------------------------------------|-------------------------------------------------------------------------------------------------------------------------------------------------------------------------------------------------------------------------------------------------------------------------------------------------------------------------------------------------------------------------------------------------------------------------------------------------------------------------------------------------------------------------------------------------------------------------------------------------------------------------------------------------------------------------------------------------------------------------------------------------------------------------------------------------------------------------------------------------------------------------------------------------------------------------------------------------------------------------------------------------------------------------------------------------------------------------------------------------------------------------------------------|--|
|                                                                                                                                                                                                                                                                                                                                                        | Information of chief teacher-in-charge                                                                                                                                                                                                                                                                                                                                                                                                                                                                                                                                                                                                                                                                                                                                                                                                                                                                                                                                                                                                                                                                                                    |  |
| Honorific*:                                                                                                                                                                                                                                                                                                                                            | Ms                                                                                                                                                                                                                                                                                                                                                                                                                                                                                                                                                                                                                                                                                                                                                                                                                                                                                                                                                                                                                                                                                                                                        |  |
| Last Name*:                                                                                                                                                                                                                                                                                                                                            | Wong                                                                                                                                                                                                                                                                                                                                                                                                                                                                                                                                                                                                                                                                                                                                                                                                                                                                                                                                                                                                                                                                                                                                      |  |
| Given Names*:                                                                                                                                                                                                                                                                                                                                          | Charlotte                                                                                                                                                                                                                                                                                                                                                                                                                                                                                                                                                                                                                                                                                                                                                                                                                                                                                                                                                                                                                                                                                                                                 |  |
| Position*:                                                                                                                                                                                                                                                                                                                                             | Librarian                                                                                                                                                                                                                                                                                                                                                                                                                                                                                                                                                                                                                                                                                                                                                                                                                                                                                                                                                                                                                                                                                                                                 |  |
| Contact Phone Number*:                                                                                                                                                                                                                                                                                                                                 | 12345678                                                                                                                                                                                                                                                                                                                                                                                                                                                                                                                                                                                                                                                                                                                                                                                                                                                                                                                                                                                                                                                                                                                                  |  |
| Mobile Phone Number:                                                                                                                                                                                                                                                                                                                                   |                                                                                                                                                                                                                                                                                                                                                                                                                                                                                                                                                                                                                                                                                                                                                                                                                                                                                                                                                                                                                                                                                                                                           |  |
| Frequently Used Email*:                                                                                                                                                                                                                                                                                                                                | wkwong@hkecl.net                                                                                                                                                                                                                                                                                                                                                                                                                                                                                                                                                                                                                                                                                                                                                                                                                                                                                                                                                                                                                                                                                                                          |  |
| Personal Information Collection Stateme                                                                                                                                                                                                                                                                                                                | ent                                                                                                                                                                                                                                                                                                                                                                                                                                                                                                                                                                                                                                                                                                                                                                                                                                                                                                                                                                                                                                                                                                                                       |  |
| activity / scheme.  2. For the above purpose, your name or media. Your information may also accept your application. It is volunted quality.  4. EdCity has a policy governing the conheld by EdCity about you. Please vis 5. EdCity will email you newsletter and EdCity. Such direct marketing will stee 6. If you DO NOT agree to receiving steeps. | the purpose of application, contact, survey, results announcement and any arrangements related to this and school name/organization name may be disclosed through EdCity's website and / or other websites and / or obe provided and disclosed to EdCity's co-organisers / supporting organisations / media. Dersonal data marked with asterisks. If you do not provide such personal data, EdCity may not be able to any for you to provide your personal information, it will help EdCity to gather statistics and review its service collection and handling of personal data. You have the right to request access to and correction of information sit edcity.hk/dataprivacy or contact our staff for further details. If information about the latest education related news, special offers, activities, services and products of trictly comply with the privacy policy of EdCity. You can opt not to receive such emails any time. Submit elatest education related news, special offers, activities, services and products.  ICK 'Submit'  Be latest education related news, special offers, activities, services and products. |  |