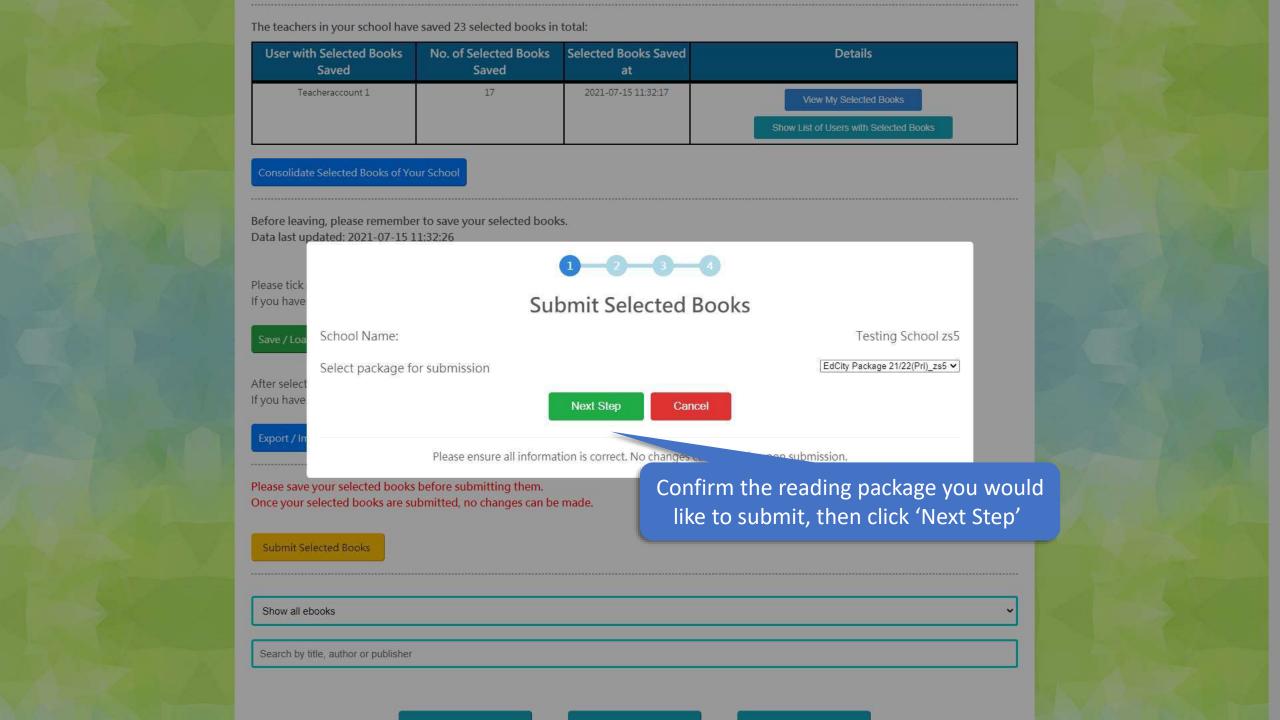

The teachers in your school have saved 23 selected hooks in total User wi Submit Selected Books 17 selected book(s) currently Max limit of selective books in package:100 Estimate no. of books to be selected after this submission: 23 **Publisher** Status **Book ID Book Title Author** Selected Books that Are Submitted 趣學通識 生活智慧 方舒眉 世紀文化 趣學通識 科學奇趣 方舒眉 世紀文化 Selected Books that Are Submitted Selected Books that Are Submitted 3 探索花花純素世界 (花花) Jennifer 紅出版 Before leav 新雅,名人館-軍事天才,拿破崙 曉帆 新雅文化 Selected Books that Are Submitted Data last u 黃修紀 Selected Books that Are Submitted 新雅·名人館-本草名醫·李時珍 新雅文化 Selected Books that Are Submitted 6 新雅·名人館 - 童話巨匠 · 安徒生 江燕媚 新雅文化 Selected Books that Are Submitted 一把薤——黑水满傳奇 Please tick 林滿秋 天衛文化 If you have Selected Books that Are Submitted 天衛文化 小婉心 管家琪 白羚羊--探索神秘的密碼世界 Selected Books that Are Submitted 9 芥子園出版社緬輯組 芥子園出版社 10 白羚羊--來吧! 舞吧! 芥子團出版社編輯組 芥子園出版社 Selected Books that Are Submitted 11 Selected Books that Are Submitted 害羞的小松鼠 吳凱霖 多元學習坊 13 Selected Books that Are Submitted **国是手足情** 吳凱霖 多元學習坊 After select 14 新千字文 Selected Books that Are Submitted 柯可 中華書局 If you have 15 新雅·名人館——勤奮的天才科學家·牛頓 Selected Books that Are Submitted 馬翠蘿 新雅文化 寄居蟹的「貝」包 吳凱森 12 多元學習坊 Newly Added 16 Newly Added Verify the list of books you would like to 17 Newly Added submit (no changes can be made upon 18 新雅・名 Newly Added 19 新雅・名人 Newly Added Please save submission) 20 新雅・名人 Once your Newly Added Newly Added 21 新雅・名 Newly Added 22 新雅・名人館——音樂 新雅文化 Submit Newly Added 2126 George Orwell Enrich Spot Submit Selected Books Cancel Show all Please ensure all information is correct. No changes can be made upon submission. Search by After submission of selected books, the chief teacher-in-charge will receive an email with the list of selected books.

The teachers in your school have saved 23 selected books in total User wi Submit Selected Books 17 selected book(s) currently Max limit of selective books in package:100 Estimate no. of books to be selected after this submission: 23 **Publisher** Status Book ID **Book Title** Author Selected Books that Are Submitted 趣學通識 生活智慧 方舒眉 世紀文化 Selected Books that Are Submitted 趣學通識 科學奇趣 方舒眉 世紀文化 Selected Books that Are Submitted 3 探索花花純素世界 黎智文(花花) Jennifer 紅出版 Before leav 新雅·名人館-軍事天才·拿破崙 曉帆 新雅文化 Selected Books that Are Submitted Data last u 黃修紀 新雅文化 Selected Books that Are Submitted 新雅·名人館-本草名醫·李時珍 Selected Books that Are Submitted 6 新雅・名人館 - 童話巨匠・安徒生 江燕媚 新雅文化 一把薤——黑水满傳奇 Please tick Selected Books that Are Submitted 林滿秋 天衛文化 If you have 天衛文化 Selected Books that Are Submitted 小婉心 管家琪 芥子圆出版社 白羚羊--探索神秘的密碼世界 Selected Books that Are Submitted 9 芥子園出版社緬輯組 Selected Books that Are Submitted 10 白羚羊--來吧! 舞吧! 芥子團出版社編輯組 芥子園出版社 11 Selected Books that Are Submitted 害羞的小松鼠 吳凱霖 多元學習坊 13 Selected Books that Are Submitted **国是手足情** 吳凱霖 多元學習坊 After select 14 新千字文 中華書局 Selected Books that Are Submitted 柯可 If you have 15 新雅·名人館——勤奮的天才科學家·牛頓 馬翠蘿 Selected Books that Are Submitted 新雅文化 12 吳凱霖 Newly Added 寄居蟹的「貝」包 多元學習坊 16 Newly Added 新雅・名人館――愛國詩人・屈原 黃修紀 新雅文化 17 新雅,名人館——力求上進的發明家,諾貝爾 Newly Added 宋詒瑞 新雅文化 18 Newly Added 新雅・名人館---宇宙巨人・霍金 宋詒瑞 新雅文化 19 陳超 Newly Added 新雅・名人館――印度獨立之父・甘地 新雅文化 Please save 20 Newly Added 新雅・名人館-Once your Newly Added 21 新雅・名人館-Click 'Submit Selected Books' Newly Added 22 新雅・名人館-Submit Newly Added 2126 Submit Selected Books Cancel Show all e Please ensure all information is correct. No changes can be made upon submission. Search by After submission of selected books, the chief teacher-in-charge will receive an email with the list of selected books.