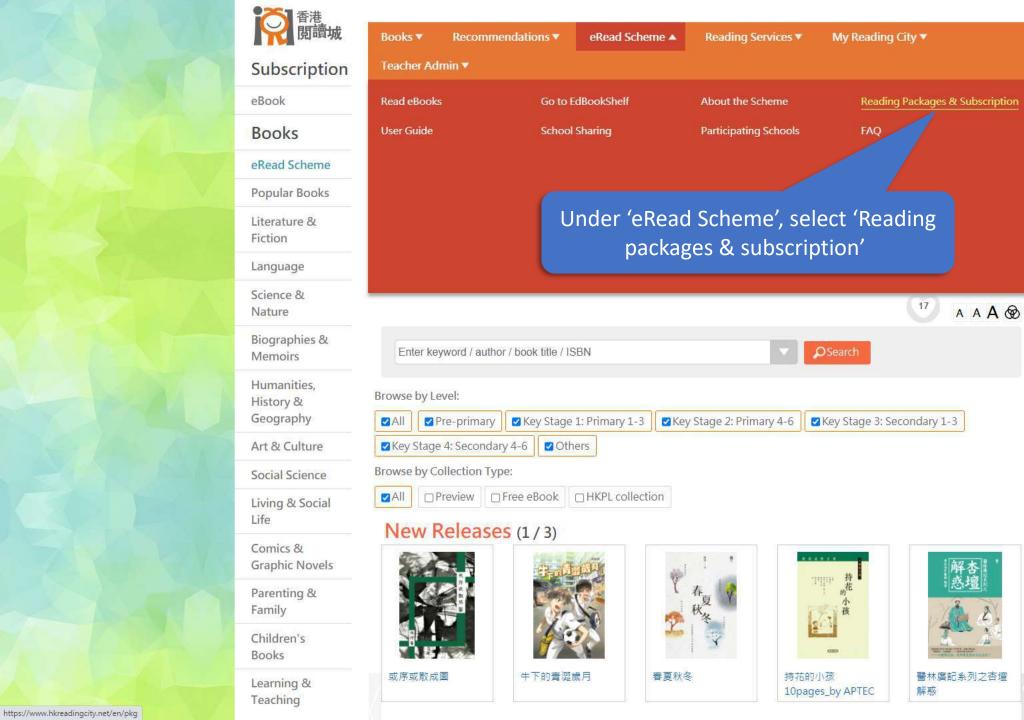

If you do not provide such personal data, EdCity may not be able to any for you to provide your personal information, it will help EdCity to gather statistics and review its service collection and handling of personal data. You have the right to request access to and correction of information sit edcity.hk/dataprivacy or contact our staff for further details. If information about the latest education related news, special offers, activities, services and products of trictly comply with the privacy policy of EdCity. You can opt not to receive such emails any time. Submit elatest education related news, special offers, activities, services and products.  ICK 'Submit'  Be latest education related news, special offers, activities, services and products. |  |



## 2) Select Books and Save





To reactivate your school buyer account, please click here to download form. For enquiries, please contact us on 2624 1000 or info@edcity.hk.



Reading package of your school:

| Package                          | Start Date | End Date   | Total No. of Books Subscribed<br>by 30/11/2020 | No. of<br>Selectable<br>Books | No. of Books to Be<br>Selected | Selected Books that Are<br>Submitted                  |
|----------------------------------|------------|------------|------------------------------------------------|-------------------------------|--------------------------------|-------------------------------------------------------|
| EdCity Package<br>21/22(Pri)_zs5 | 2021-07-12 | 2022-08-31 | 100                                            | 100                           | 100