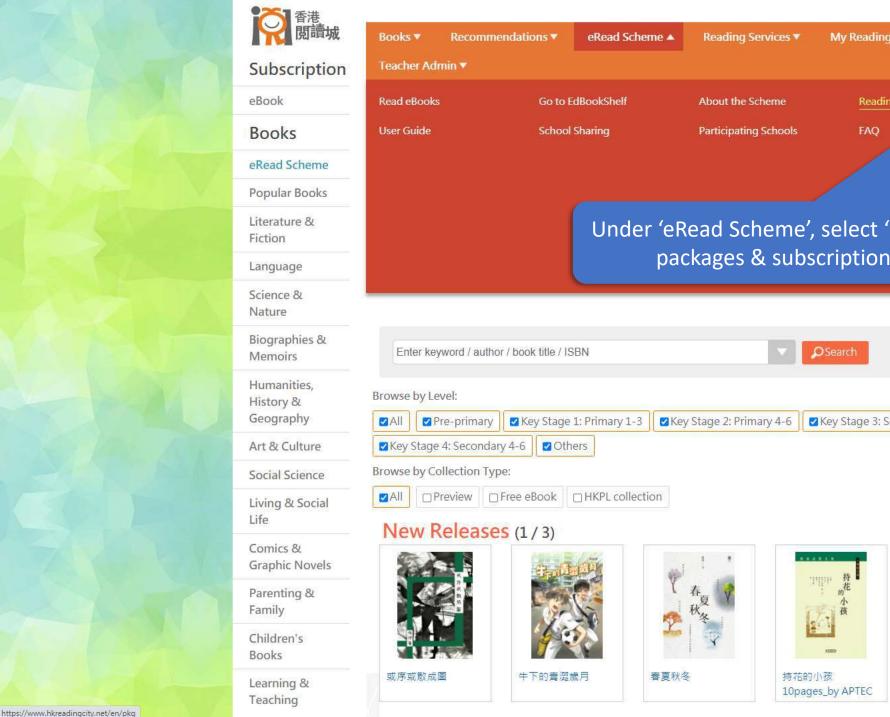

## eRead Scheme

Update Contact Info of Teacher-in-charge & Select Books

Applicable to: Submission of selected books using file upload by one or more teachers

## 1) Update Contact Info for Teacher-in-charge







Member Login:

Email / Login ID

Password

Stay logged in a Show Password

Forgot Password | Forgot Login ID

Log in

or log in with these accounts.

中文 | Main Page

Join Membership:











|     | There can be two teachers-in-charge at most for each scho                                                                                                                                                                                                                                                                                                                                             |                                                                                                      |                                                                                                                                                                                   |  |  |
|-----|------------------------------------------------------------------------------------------------