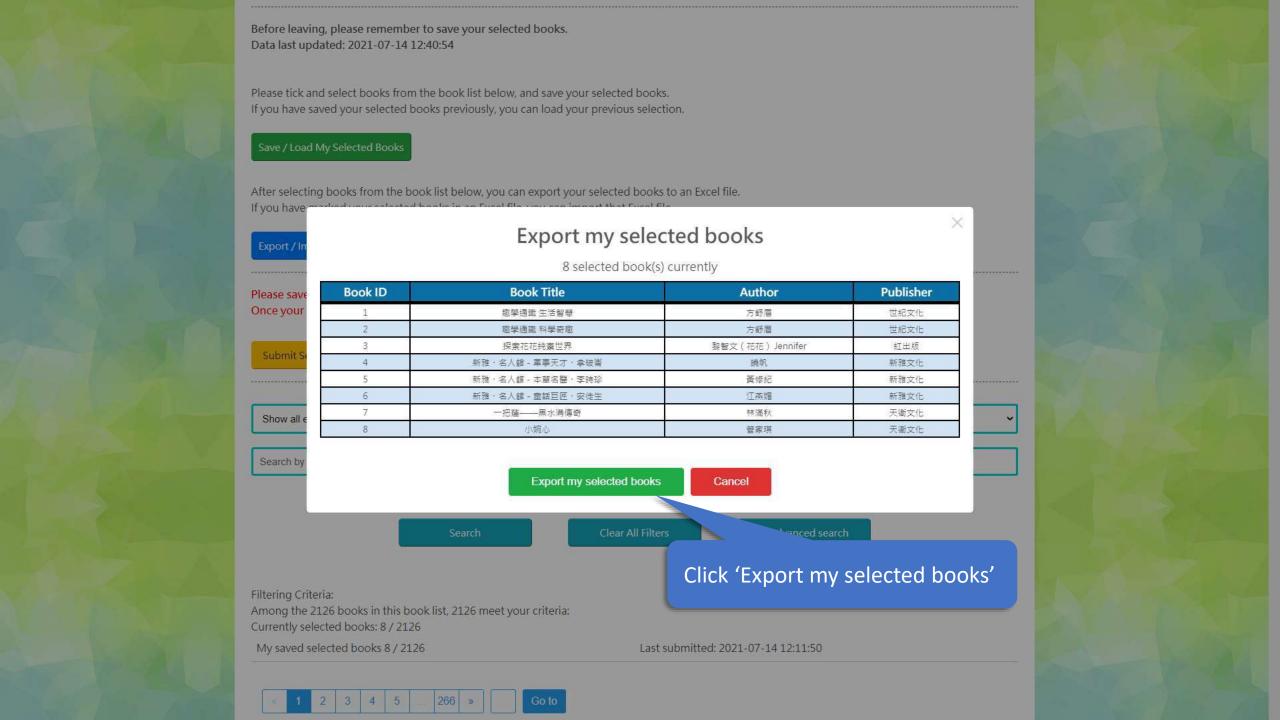

Save / Load My Selected Books

After selecting books from the book list below, you can export your selected books to an Excel file. If you have marked your selected books in an Excel file, you can import that Excel file.

Export / Import Selected Books in Excel File

Please save your selected books before submitting them. Once your selected books are submitted, no changes can be Then click 'Export / Import Selected Books in Excel File'