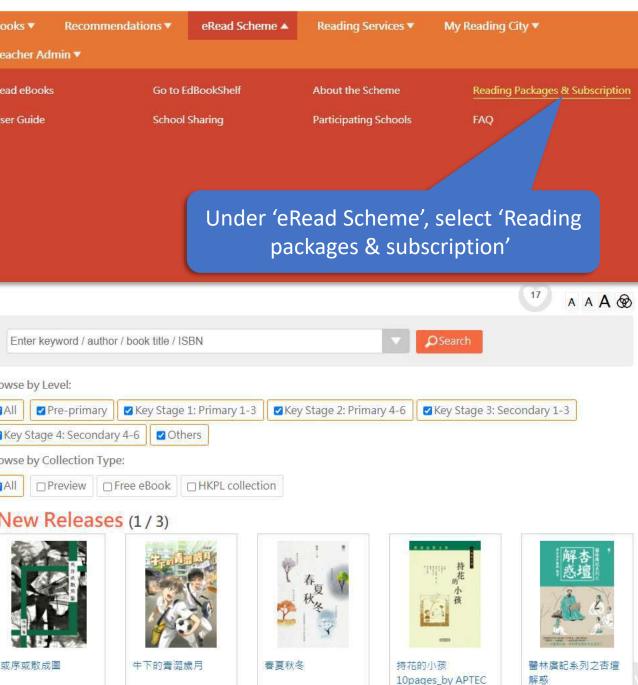

## eRead Scheme

Update Contact Info of Teacher-in-charge & Select Books

Applicable to: Submission of selected books using file upload by one or more teachers

## 1) Update Contact Info for Teacher-in-charge







Member Login:

Email / Login ID

Password

Stay logged in a Show Password

Forgot Password | Forgot Login ID

Log in

or log in with these accounts.

中文 | Main Page

Join Membership:











|     | There can be two teachers-in-charge at most for each scho                                                                                                                                                                                                                                                                                                                                             |                                                                                                      |                                                                                                                                                                                   |  |  |
|-----|--------------------------------------------------------------------------------------------------