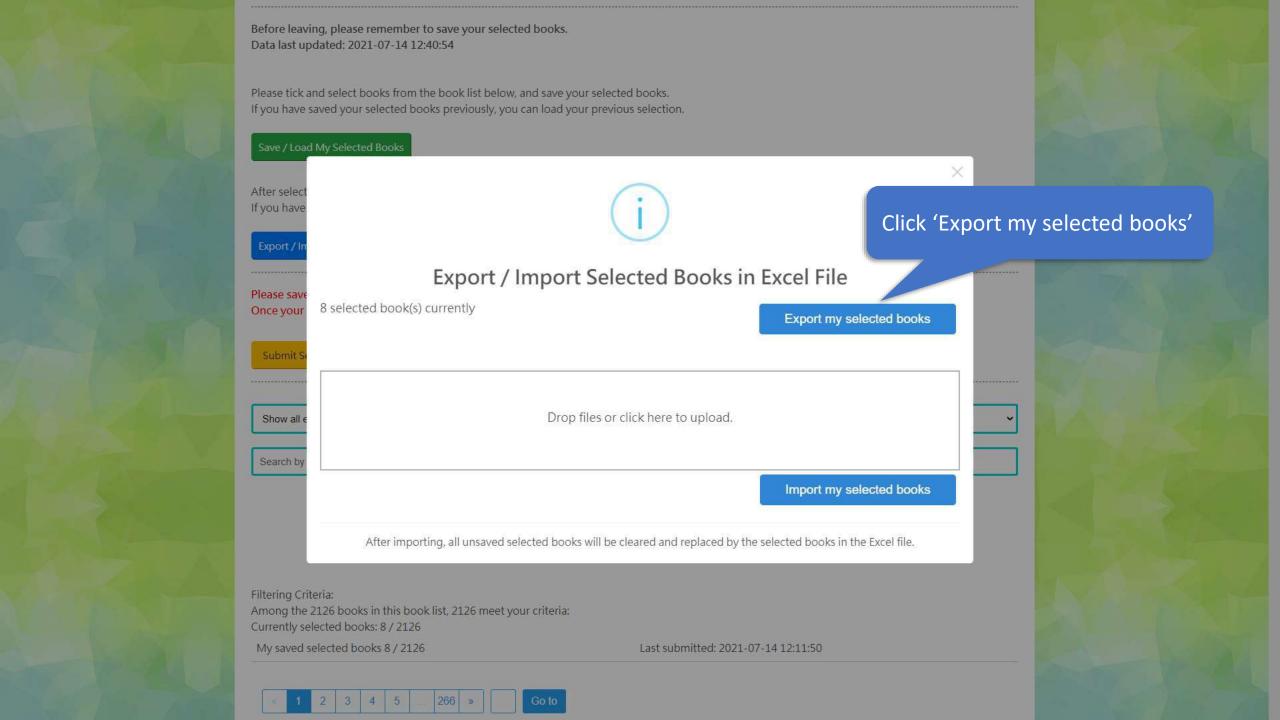

Save / Load My Selected Books

After selecting books from the book list below, you can export your selected books to an Excel file. If you have marked your selected books in an Excel file, you can import that Excel file.

Export / Import Selected Books in Excel File

Please save your selected books before submitting them. Once your selected books are submitted, no changes can be Then click 'Export / Import Selected Books in Excel File'