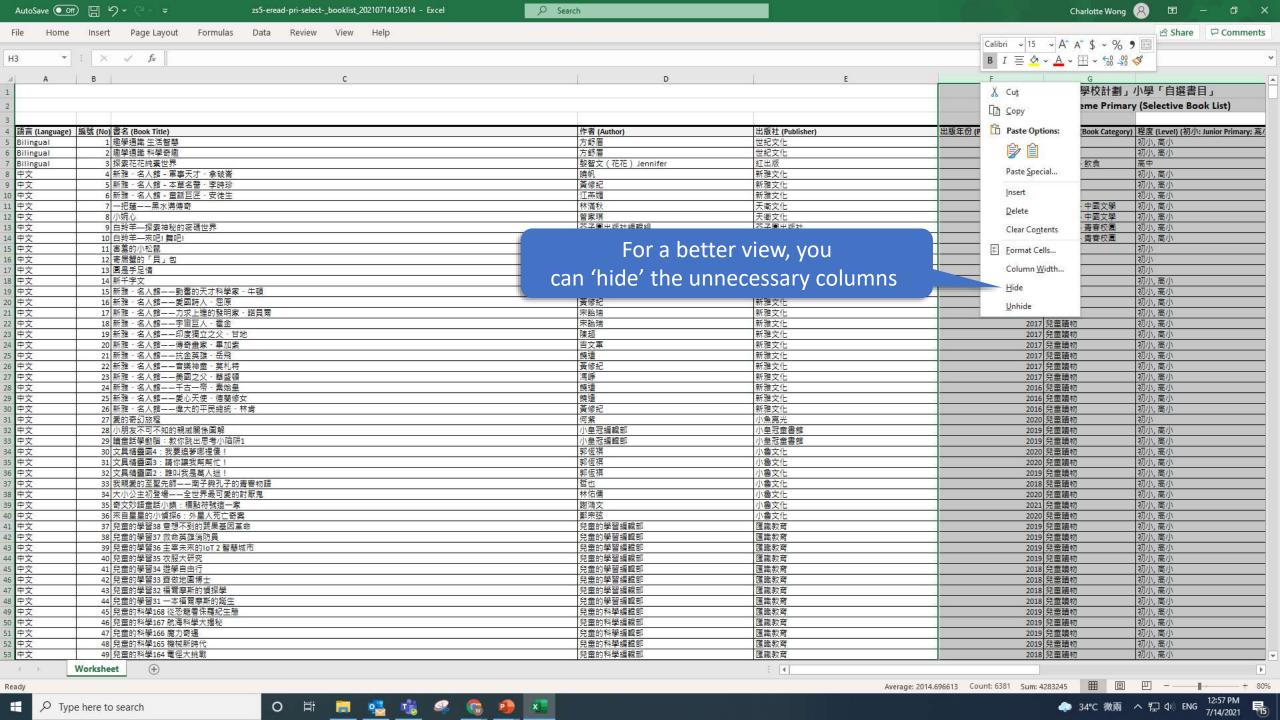

fore leaving, please remember to save your selected books. Data last updated: 2021-07-14 12:08:06

Please tick and select books from the book list below, and save your selected books. If you have saved your selected books previously, you can load your previous selection.

Save / Load My Selected Books

After selecting books from the book list below, you can export your selected books to an Excel file. If you have marked your selected books in an Excel file, you can import that Excel file.

Export / Import Selected Books in Excel File

Please save your selected books before submitting them. Once your selected books are submitted, no changes can be Then click 'Export / Import Selected Books in Excel File'

Submit Selected Books

Show all ebooks

Search by title, author or publisher











|                | 20                                                              | 021/22「e悅讀學 | 校計劃」中學「自選書目」                   |                            |                                |  |  |  |  |  |
|----------------|-----------------------------------------------------------------|-------------|--------------------------------|----------------------------|--------------------------------|--|--|--|--|--|
|                | 2021/22 eRead Scheme Secondary (Selective Book List)            |             |                                |                            |                                |  |  |  |  |  |
|                |                                                                 |             | -                              |                            | 更新日期 /Last