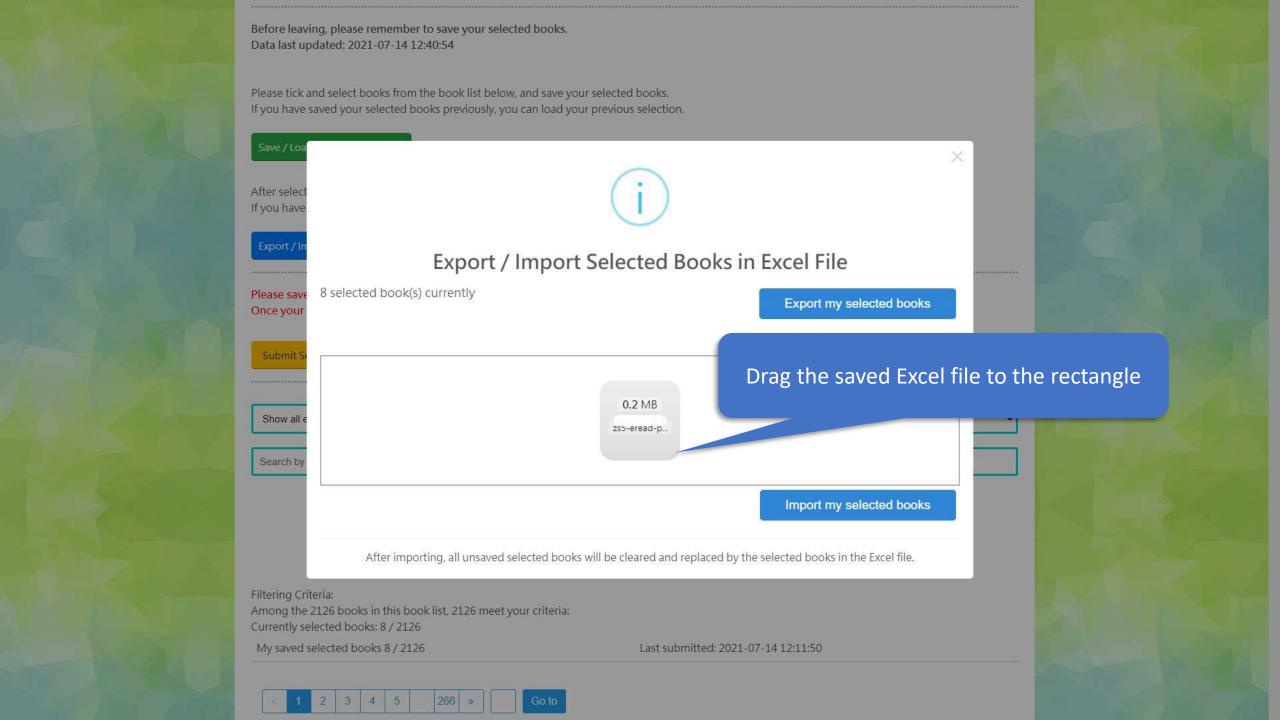

Export / Import Selected Books in Excel File

Please save your selected books before submitting them. Once your selected books are submitted, no changes can be Then click 'Export / Import Selected Books in Excel File'

Export / Import Selected Books in Excel File

Please save your selected books before submitting them.

Once your selected books are submitted, no changes can be made.

Submit Selected Books

Show all ebooks

Search by title, author or publisher