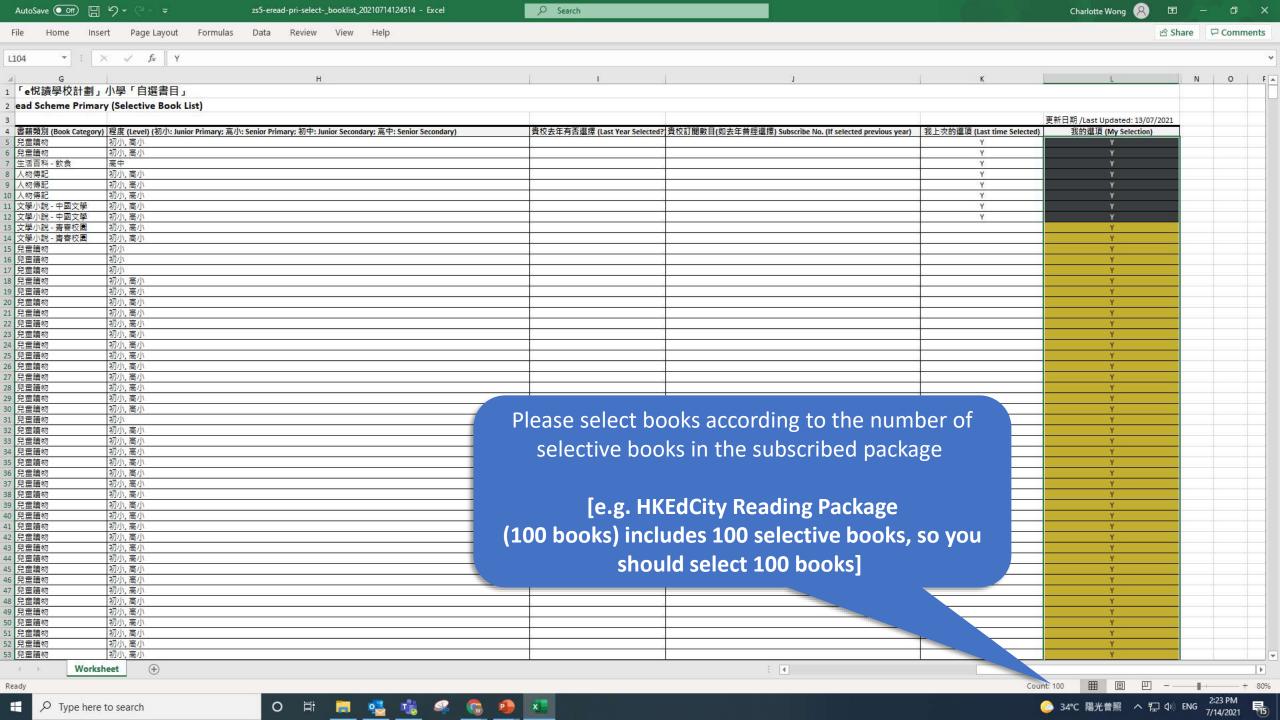

## 2) Select Books and Save

To reactivate your school buyer account, please click here to download form. For enquiries, please contact us on 2624 1000 or info@edcity.hk.

Reading package of your school:

| Package                          | Start Date | End Date   | Total No. of Books Subscribed<br>by 30/11/2020 | No. of<br>Selectable<br>Books | No. of Books to Be<br>Selected | Selected Books that Are<br>Submitted                  |
|----------------------------------|------------|------------|------------------------------------------------|-------------------------------|--------------------------------|-------------------------------------------------------|
| EdCity Package<br>21/22(Pri)_zs5 | 2021-07-12 | 2022-08-31 | 100                                            | 100                           | 100                            | 0 selected book(s) submitted by teacher(s)-in-charge. |

Reading package of your school:

| Package                          | Start Date | End Date   | Total No. of Books Subscribed<br>by 30/11/2020 | No. of<br>Selectable<br>Books | No. of Books to Be<br>Selected | Selected Books that Are<br>Submitted                  |
|----------------------------------|------------|------------|------------------------------------------------|-------------------------------|--------------------------------|-------------------------------------------------------|
| EdCity Package<br>21/22(Pri)_zs5 | 2021-07-12 | 2022-08-31 | 100                                            | 100                           | 100                            | 0 selected book(s) submitted by teacher(s)-in-charge. |